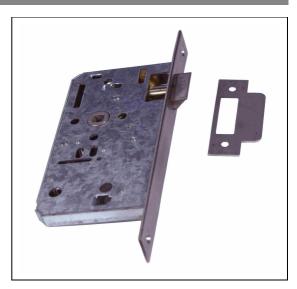

# **Architectural** 906PL

## **Mortice Latch**

#### Application:

• For doors hinged on the left or right requiring lever handle operation

#### Specification:

- Modular case range
- Handle operation from both sides of the
- Easily reversible latchbolt
- Pierced to accept security rose fixings
- Heavy duty lever handle spring
- Available with radiused forend and strike upon request
- Case Size: 86mm • Backset: 55mm • Case: Galvanised Zinc
- Outer Forend: See finishes below
- Striking Plate: Finished to match outer forend
- Deadbolt: n/a
- Latch Bolt: Stainless steel • Follower: Stainless steel, 8mm