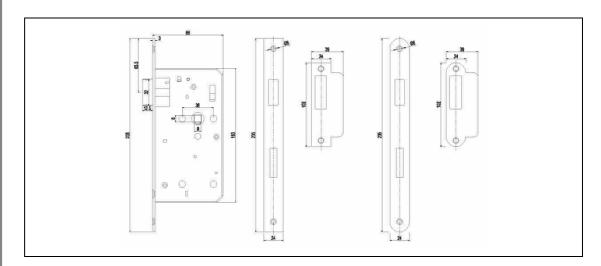

#### Technical Design:

#### Specification:

- Modular case range
- Handle operation from both sides of the
- Easily reversible latchbolt
- Pierced to accept security rose fixings
- Heavy duty lever handle spring
- Available with radiused forend and strike upon request
- Case Size: 86mm • Backset: 55mm • Case: Galvanised Zinc
- Outer Forend: See finishes below
- Striking Plate: Finished to match outer forend
- Deadbolt: n/a
- Latch Bolt: Stainless steel • Follower: Stainless steel, 8mm